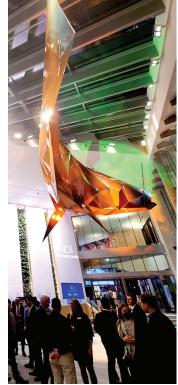

"Spawn" as viewed from below within the atrium of Vancouver Centre II

"Spawn" as viewed from the exterior at street level

as viewed from the rear approach

The head and body of "Spawn'

The tail of "Spawn