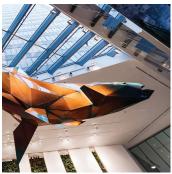

"Spawn" as viewed from below within the atrium of Vancouver Centre II

"Spawn" as viewed from the exterior at street level

as viewed from the rear approach

The head and body of "Spawn'

The tail of "Spawn