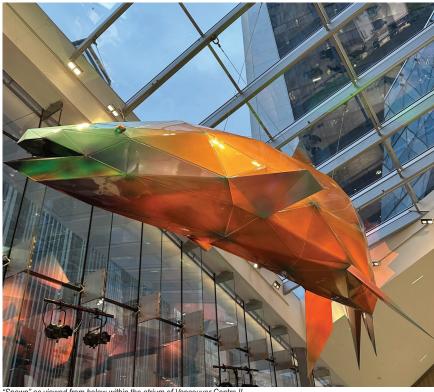

## GWL Realty Advisors Inc. Spawn Salmon

Location Designer/Architect Duration

Vancouver, British Columbia **Douglas Coupland** Nov 2018 - Oct 2022

Scope - Soheil Mosun Limited collaborated closely with world renown Canadian artist, Douglas Coupland, in the manufacturing design, supply & installation of this multi-faceted salmon sculpture titled "Spawn", a public art commission for Vancouver Centre II Office tower, in Vancouver, British Columbia.

Highlights - Custom suspended Salmon sculpture, approximately 30'- 0" long x 13'-8" high, fabricated from .090 thick stainless steel with a mutli-colour Chameleon effect paint finish. Custom suspension system comprised of steel cable and custom made stainless steel mount and gromet system, and is installed approximately 15' from the floor.

"Spawn" as viewed from below within the atrium of Vancouver Centre II

"Spawn" as viewed from the exterior at street level

as viewed from the rear approach

The head and body of "Spawn'

The tail of "Spawn