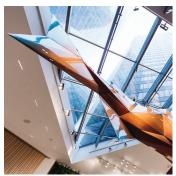

## GWL Realty Advisors Inc. Spawn Salmon

Location Designer/Architect Duration

Vancouver, British Columbia **Douglas Coupland** Nov 2018 - Oct 2022

Scope - Soheil Mosun Limited collaborated closely with world renown Canadian artist, Douglas Coupland, in the manufacturing design, supply & installation of this multi-faceted salmon sculpture titled "Spawn", a public art commission for Vancouver Centre II Office tower, in Vancouver, British Columbia.

Highlights - Custom suspended Salmon sculpture, approximately 30'- 0" long x 13'-8" high, fabricated from .090 thick stainless steel with a mutli-colour Chameleon effect paint finish. Custom suspension system comprised of steel cable and custom made stainless steel mount and gromet system, and is installed approximately 15' from the floor.

"Spawn" as viewed from below within the atrium of Vancouver Centre II

"Spawn" as viewed from the exterior at street level

as viewed from the rear approach

The head and body of "Spawn'

The tail of "Spawn