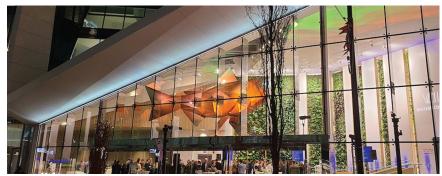

"Spawn" as viewed from below within the atrium of Vancouver Centre II

"Spawn" as viewed from the exterior at street level

as viewed from the rear approach

The head and body of "Spawn'

The tail of "Spawn