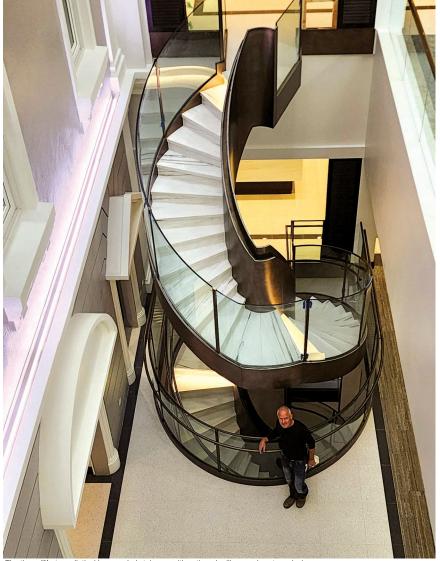

Detail of interior curved bronze cladding

Staircase viewed from the landing on third floor

The three (3) story eliptical bronze clad staircase with patinaed railings and custom glazing.

The eliptical staircase viewed from below