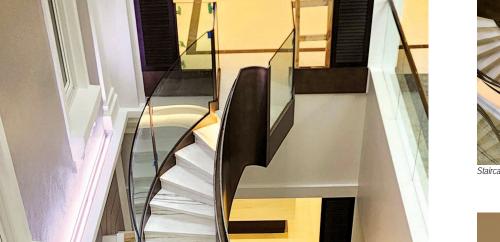

Detail of interior curved bronze cladding

Staircase viewed from the landing on third floor

The three (3) story eliptical bronze clad staircase with patinaed railings and custom glazing.

The eliptical staircase viewed from below