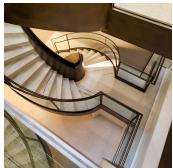

Detail of interior curved bronze cladding

Staircase viewed from the landing on third floor

The three (3) story eliptical bronze clad staircase with patinaed railings and custom glazing.

The eliptical staircase viewed from below