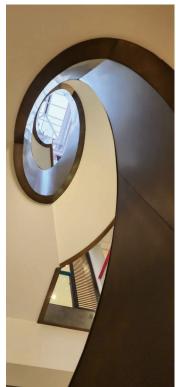

## Butterfield Bank - Patinaed Bronze Spiral Staircase

Location Hamilton, Bermuda Designer/Architect Commercial Interiors Group Duration Jul 2019 - Nov 2023

Scope - Soheil Mosun Limited was commissioned to design-build, supply and install this three (3) story custom eliptical staircase with patinaed bronze cladding, custom patinaed railings and glazing, for the main atrium of the Butterfield Bank, headquartered in Hamilton, Bermuda.

Highlights - Structural steel staircase clad with SML-C3 patinaed muntz bronze inside and outside of stringers. 168' of railings are patinaed bronze and secured with custom built fasteners secured to posts and glazing. Structural steel components were 3D modeled and templated in shop and shipped to Bermuda for installation. Cladding is .050" Muntz Bronze cut and formed to the staircase. Stone treads and risers are comprised of white marble.

Detail of interior curved bronze cladding

Staircase viewed from the landing on third floor

The three (3) story eliptical bronze clad staircase with patinaed railings and custom glazing.

The eliptical staircase viewed from below