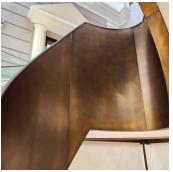

Detail of interior curved bronze cladding

Staircase viewed from the landing on third floor

The three (3) story eliptical bronze clad staircase with patinaed railings and custom glazing.

The eliptical staircase viewed from below