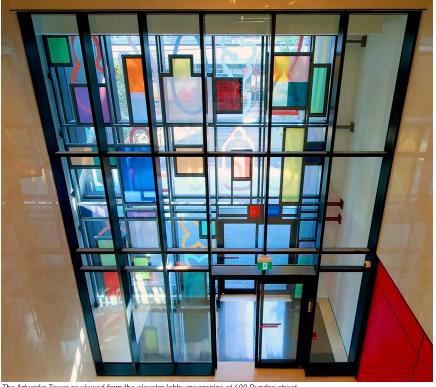

## Daniels HR Corporation - Artworks Tower

Location -Designer/Architect ( Duration (

Toronto, Ontario Camille Jodoin-Eng Oct 2021 - Mar 2023

Scope - Soheil Mosun Limited was commissioned to manufacture design, supply and install this large work of public art titled "Artworks Tower" at 688 Dundas Street in Toronto. The sculpture is located within the main entrance to the building in a wall to wall, ceiling to floor, coloured glass and painted metal framework.

Highlights - This massive public artwork is constructed of a welded and painted aluminum frame and specialized annealed, laminated, coloured safety glass, framed and mounted within the structure. The complete structure is 22.5' tall x 27' wide. Twenty two (22) framed and distinctly coloured glass pieces mounted into aluminum frames are the principle feature. The structure is secured with special embedments design manufactured by Soheil Mosun Limited into the existing substrates.

A mid-level view of the street through the Artworks Tower from the interior

The Artworks Tower as viewed from the elevator lobby mezzanine at 688 Dundas street

The frame and embeds as viewed at eye level