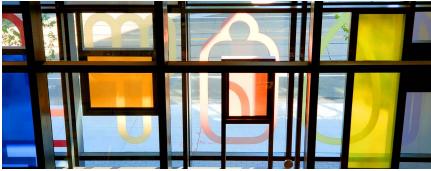

Highlights - This massive public artwork is constructed of a welded and painted aluminum frame and specialized annealed, laminated, coloured safety glass, framed and mounted within the structure. The complete structure is 22.5' tall x 27' wide. Twenty two (22) framed and distinctly coloured glass pieces mounted into aluminum frames are the principle feature. The structure is secured with special embedments design manufactured by Soheil Mosun Limited into the existing substrates.

A mid-level view of the street through the Artworks Tower from the interior

The Artworks Tower as viewed from the elevator lobby mezzanine at 688 Dundas street

The frame and embeds as viewed at eye level