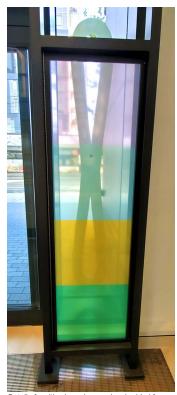

## Daniels HR Corporation - Artworks Tower

Location -Designer/Architect ( Duration (

Toronto, Ontario Camille Jodoin-Eng Oct 2021 - Mar 2023

Scope - Soheil Mosun Limited was commissioned to manufacture design, supply and install this large work of public art titled "Artworks Tower" at 688 Dundas Street in Toronto. The sculpture is located within the main entrance to the building in a wall to wall, ceiling to floor, coloured glass and painted metal framework.

Highlights - This massive public artwork is constructed of a welded and painted aluminum frame and specialized annealed, laminated, coloured safety glass, framed and mounted within the structure. The complete structure is 22.5' tall x 27' wide. Twenty two (22) framed and distinctly coloured glass pieces mounted into aluminum frames are the principle feature. The structure is secured with special embedments design manufactured by Soheil Mosun Limited into the existing substrates.

A mid-level view of the street through the Artworks Tower from the interior

The Artworks Tower as viewed from the elevator lobby mezzanine at 688 Dundas street

The frame and embeds as viewed at eye level